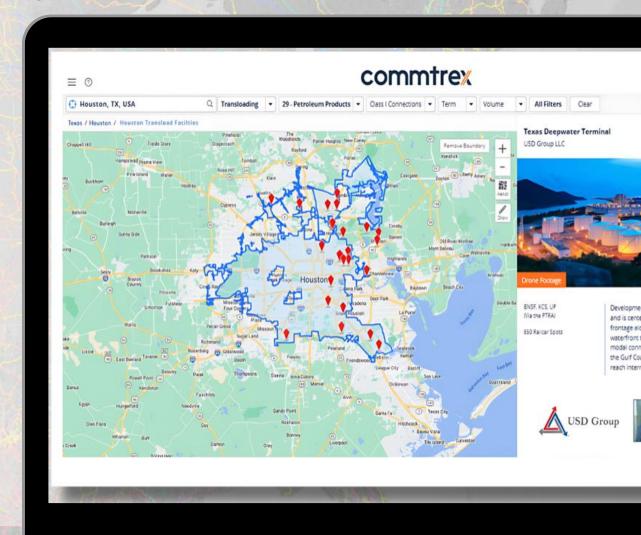

## commtrex

SHIPPERS AI-POWERED GATEWAY TO RAILROADS, TRANSLOADERS, TERMINALS, PORTS AND SERVICE PROVIDERS

### CONNECTED TO RAIL SOLUTIONS ON COMMTREX IN THE LAST 12 MONTHS

**Commtrex 2.0:** Leveraging AI to increase carload traffic and streamline communications for shippers and the supply side of the rail industry.

### **MARTIN LEW**

CEO
MLEW@COMMTREX.COM
(617) 755-2345
COMMTREX.COM

Empowering growth with real-time connectivity and actionable insights