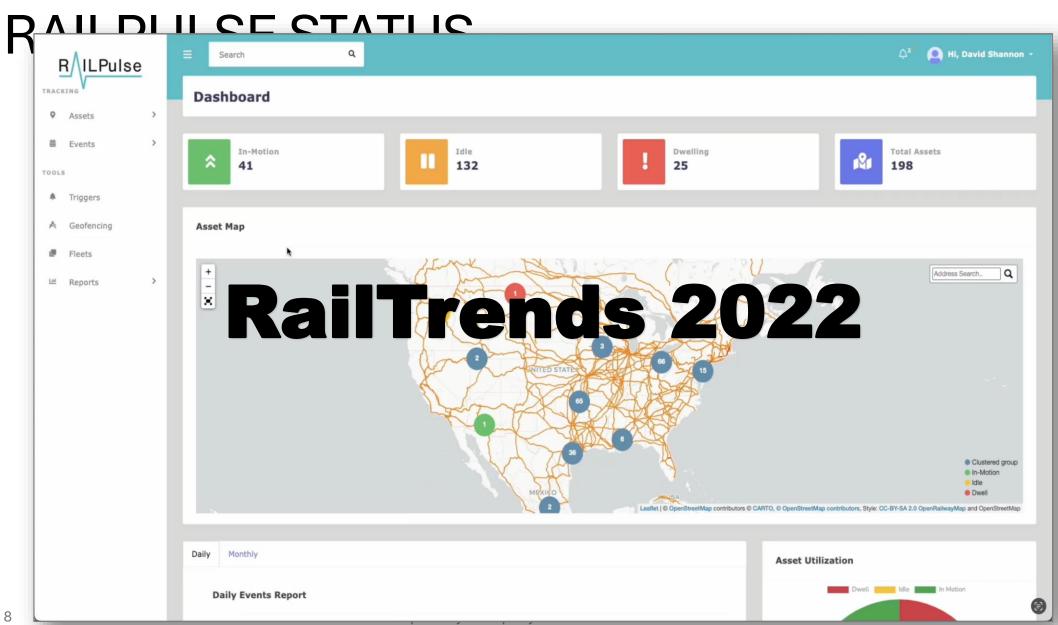

### WHAT IS RAILPULSE?

#### TO DEVELOP A NEW TECHNOLOGY PLATFORM

that provides real-time data via GPS and other telematics technology across the North American Railcar fleet

- Increase adoption of railcar telematics
- Improve overall rail safety
- · Provide meaningful insights into rail performance
- Help drive growth for our industry

Represents

of North American railcar fleet

Launched

**September** 

Focused on **SAFETY & SERVICE** 